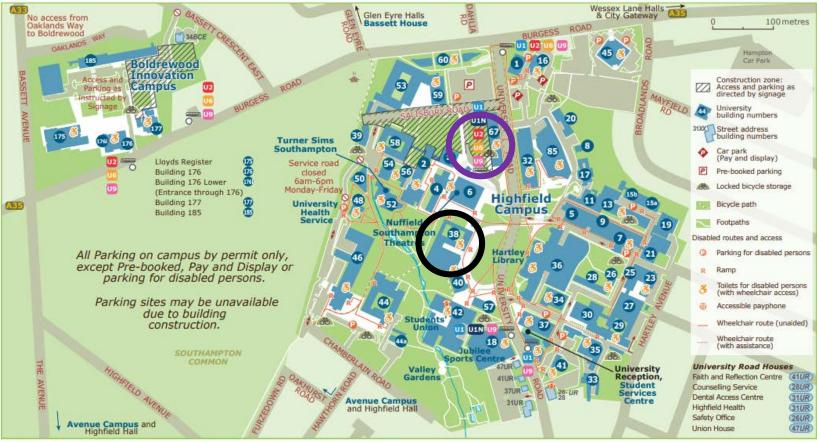

May 2017@Cartographic Services, Geography & Environment, University of Southampton

For more information regarding travel to Highfield campus, please see: https://www.southampton.ac.uk/about/visit/getting-to-our-campuses.page#highfield The BBSRC Workshop MultiSoil is being held at the University of Southampton, Highfield Campus. The exact location within Highfield is the Hartley Suite, which is contained in building 38.

BBSRC MultiSoil location: Building 38 (containing Hartley Suite)

University Interchange (for buses and coaches)